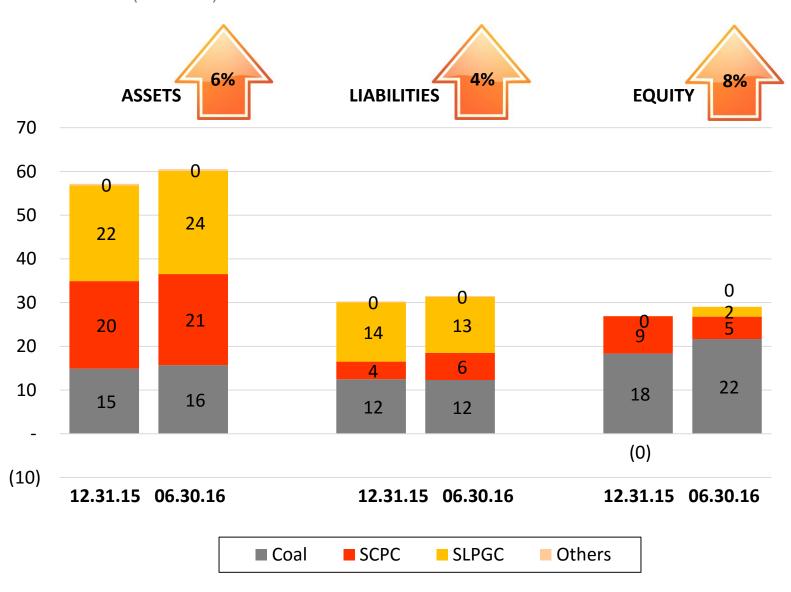

383         980         156%         553         842         52%         147         907           10,455         15,001         43%         5,131         4,425         -14%         (104)         1,958 |  |  |

### H1 2016 VOLUME SOLD vs COST OF SALES





High production and low strip ratio results to low coal cost of sales. SLPGC's cost of sales/KWh is lower than SCPC because it uses washable/waste coal as fuel.

### **CONSOLIDATED REVENUES AND NIAT**

SEMIRARA MINING & POWER CORPORATION

H1 2015 vs H1 2016



**21%** † in revenues, **35%** † in NIAT. SLPGC significantly contributed to profitability while on testing and commissioning this year.

## CASH GENERATION & UTILIZATION - CONSOLIDATED



H1 2016



# CONSOLIDATED ASSETS, LIABILITIES, & EQUITY



H1 2015 vs 2016 (Audited)



#### **COAL PRODUCTION**

H1 2015 vs H1 2016





**24%** † in materials moved, 14% † in coal production. Increase in materials moved is due to increase in excavating capacity. Total materials moved in Q2 includes 28.1 million BCM Molave mine pre-stripping. Coal production is inclusive of washable and waste coal of 711K tons and 454K tons in H1 2015 and H1 2016, respectively.

#### **COAL SALES**

H1 2015 vs H1 2016





**55% ↑ in volume sold, 24% ↓ ASP.** Gross Revenues dropped 18% due to lower ASP. H1 2016 coal sales is inclusive of 437 thousand tons of washable coal sold to own power plants at lower price, thus also explaining the drop in ASP.

#### **COAL SALES MIX**

H1 2015 vs H1 2016





↓ off-take of cement & other plants, ↑ exports . SCPC's offtake decreased by 39% due to exte