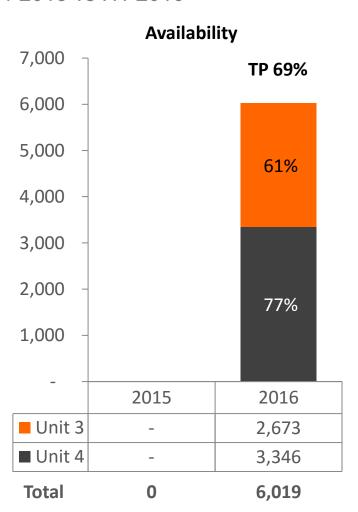

Meanwhile, SLPGC another subsidiary, generated 754 GWh. Units 3 & 4 started to run stably last week of March 2016, but not yet at full capacity of 150 MW per unit. Total energy sold, inclusive of energy sourced from the spot market is 757 GWh.