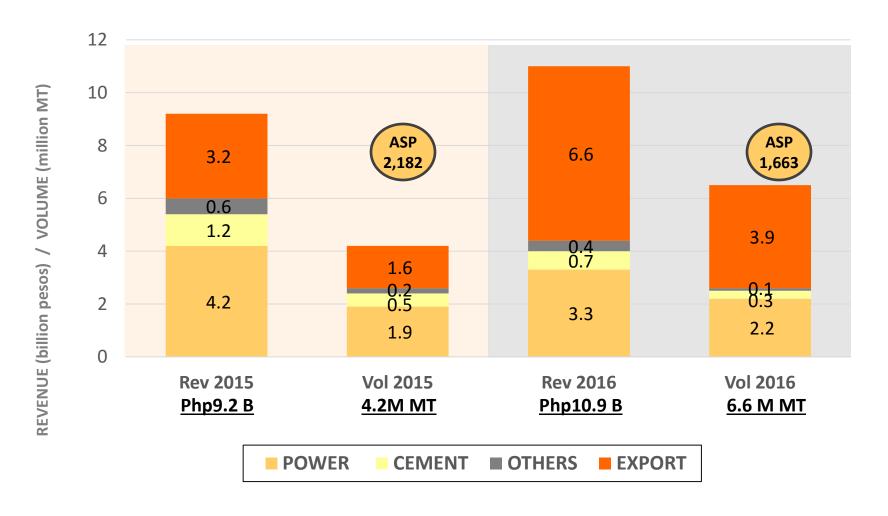

Coal production increased by 14% YoY to 5.9 million metric tons (MTs) from 5.2 million MTs last year. Production is inclusive of unwashed coal of 711 thousand tons and 454 thousand tons in H1 2015 and H1 2016, respectively. Coal sales volume increased by 55% YoY to 6.6 million MTs from 4.2 million in H1 last year.