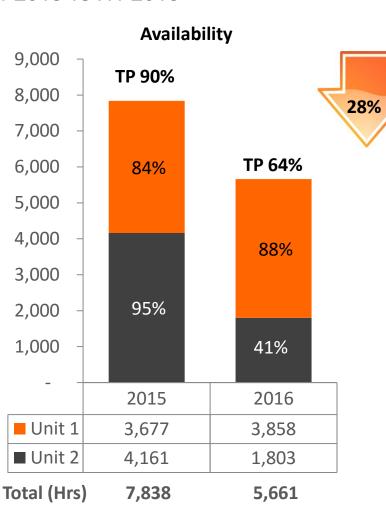

On the other hand, energy generation of SCPC decreased by 44% YoY to 1,212 GWh from 2,165 GWh last year. Unit 2 was on maintenance shutdown the whole of first quarter and came back online mid-April 2016. Total energy sold decreased by 33% to 1,390 GWh from 2,078 GWh in H1 2015.