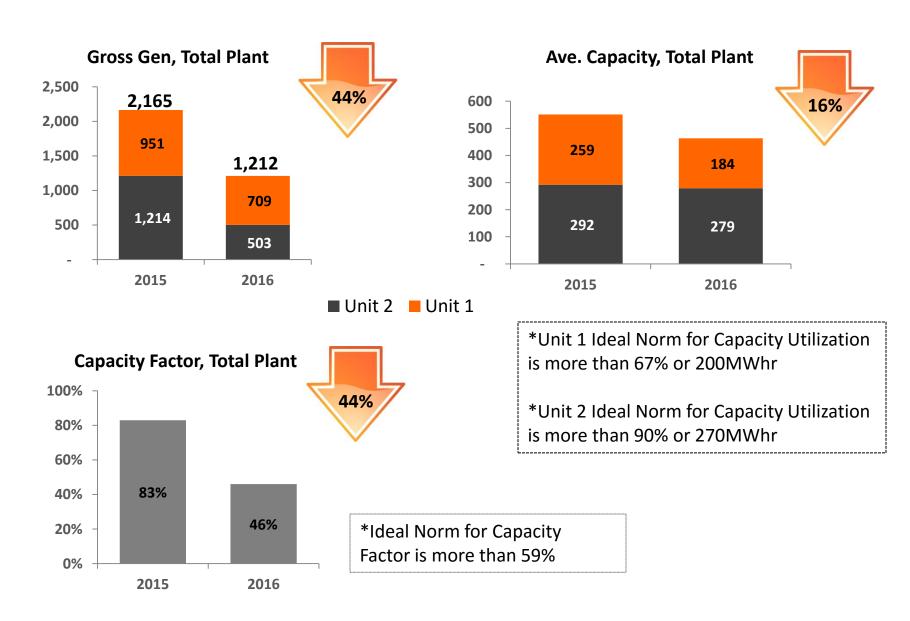

On the other hand, energy generation of SCPC decreased by 44% YoY to 1,212 GWh from 2,165 GWh last year. Unit 2 was on maintenance shutdown the whole of first quarter and came back online mid-April 2016. Total energy sold decreased by 33% to 1,390 GWh from 2,078 GWh in H1 2015.