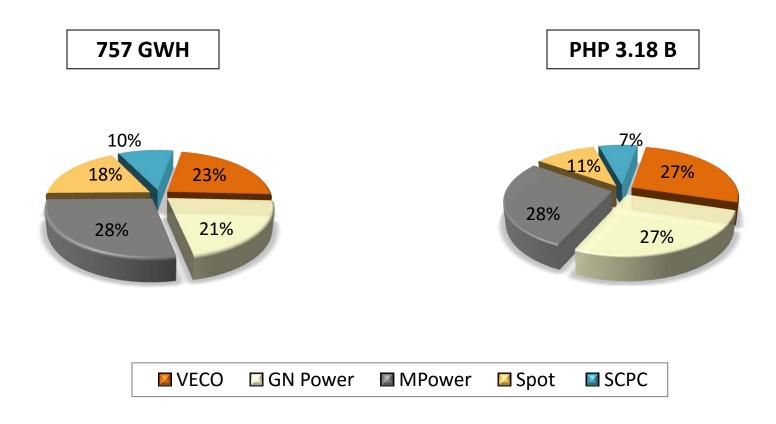

Meanwhile, SLPGC another subsidiary, generated 754 GWh. Units 3 & 4 started to run stably last week of March 2016, but not yet at full capacity of 150 MW per unit. Total energy sold, inclusive of energy sourced from the spot market is 757 GWh.