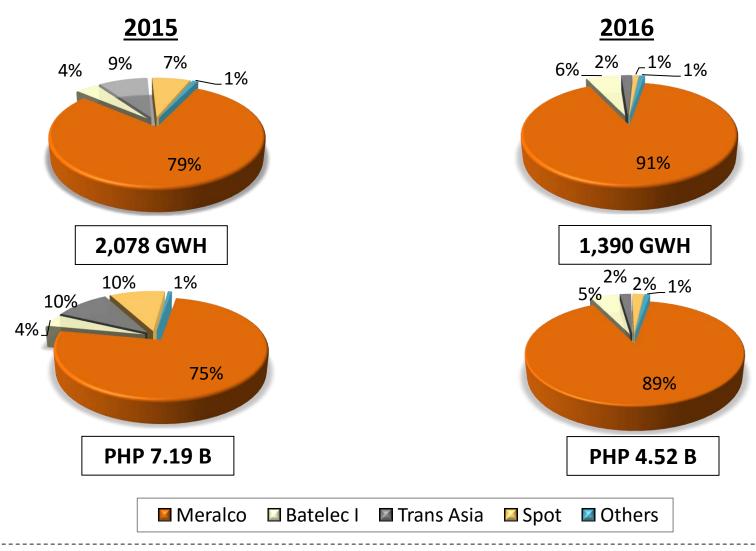

On the other hand, energy generation of SCPC decreased by 44% YoY to 1,212 GWh from 2,165 GWh last year. Unit 2 was on maintenance shutdown the whole of first quarter and came back online mid-April 2016. Total energy sold decreased by 33% to 1,390 GWh from 2,078 GWh in H1 2015.

Before eliminations, coal, SCPC, and SLPGC recorded core NIAT of PHP3.78 billion, PHP589.84 million, and PHP2.00 billion, respectively.

In view of the foregoing, we have hereto attached the financial highlights of the Corporation for the said period.