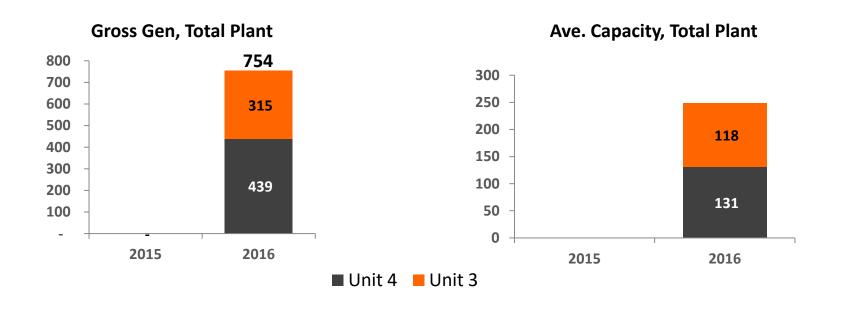

Meanwhile, SLPGC another subsidiary, generated 754 GWh. Units 3 & 4 started to run stably last week of March 2016, but not yet at full capacity of 150 MW per unit. Total energy sold, inclusive of energy sourced from the spot market is 757 GWh.