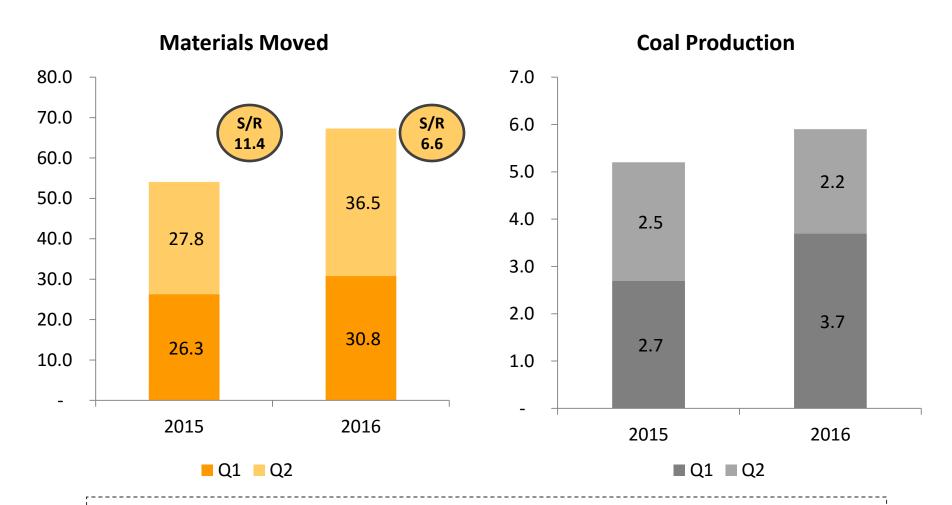

Coal production increased by 14% YoY to 5.9 million metric tons (MTs) from 5.2 million MTs last year. Production is inclusive of unwashed coal of 711 thousand tons and 454 thousand tons in H1 2015 and H1 2016, respectively. Coal sales volume increased by 55% YoY to 6.6 million MTs from 4.2 million in H1 last year.