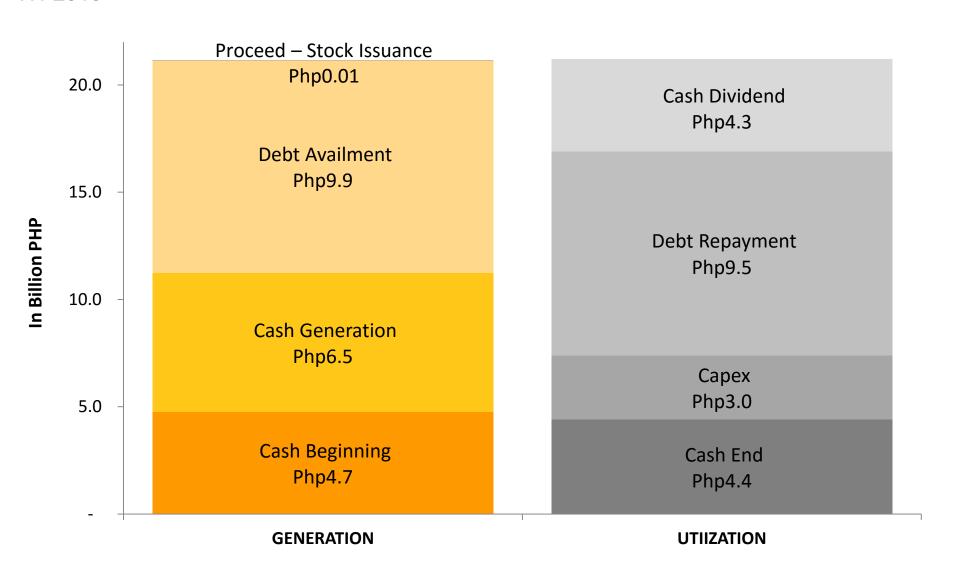

1%         4,893         4,355         -11%         11,457         10,185           383         980         156%         553         842         52%         147         907           10,455         15,001         43%         5,131         4,425         -14%         (104)         1,958 |  |  |

### H1 2016 VOLUME SOLD vs COST OF SALES





High production and low strip ratio results to low coal cost of sales. SLPGC's cost of sales/KWh is lower than SCPC because it uses washable/waste coal as fuel.

### **CONSOLIDATED REVENUES AND NIAT**

SEMIRARA MINING & POWER CORPORATION

H1 2015 vs H1 2016



**21%** † in revenues, **35%** † in NIAT. SLPGC significantly contributed to profitability while on testing and commissioning this year.

## CASH GENERATION & UTILIZATION - CONSOLIDATED



H1 2016



# CONSOLIDATED ASSETS, LIABILITIES, & EQUITY



H1 2015 vs 2016 (Audited)



#### **COAL PRODUCTION**

H1 2015 vs H1 2016





**24%** † in materials moved, 14% † in coal production. Increase in materials moved is due to increase in excavating capacity. Total materials moved in Q2 includes 28.1 million BCM Molave mine pre-stripping. Coal production is inclusive of washable and waste coal of 711K tons and 454K tons in H1 2015 and H1 2016, respectively.

#### **COAL SALES**

H1 2015 vs H1 2016





**55% ↑ in volume sold, 24% ↓ ASP.** Gross Revenues dropped 18% due to lower ASP. H1 2016 coal sales is inclusive of 437 thousand tons of washable coal sold to own power plants at lower price, thus also explaining the drop in ASP.

#### **COAL SALES MIX**

H1 2015 vs H1 2016





↓ off-take of c