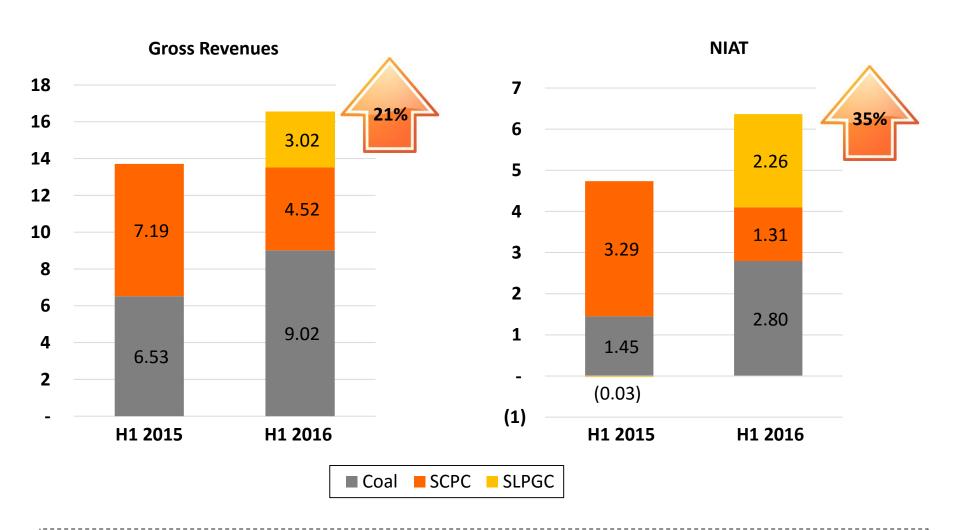

Consolidated H1 Net Income After Tax (NIAT) increased 35% YoY to PHP6.36 billion from PHP4.71 billion last year. Net of eliminations, coal, Sem-Calaca Power Corp. (SCPC), and Southwest Luzon Power Generation Corp. (SLPGC) contributed PHP2.80 billion, PHP1.31 billion, and PHP2.26 billion, respectively.

Before eliminations, coal, SCPC, and SLPGC recorded core NIAT of PHP3.78 billion, PHP589.84 million, and PHP2.00 billion, respectively.

In view of the foregoing, we have hereto attached the financial highlights of the Corporation for the said period.