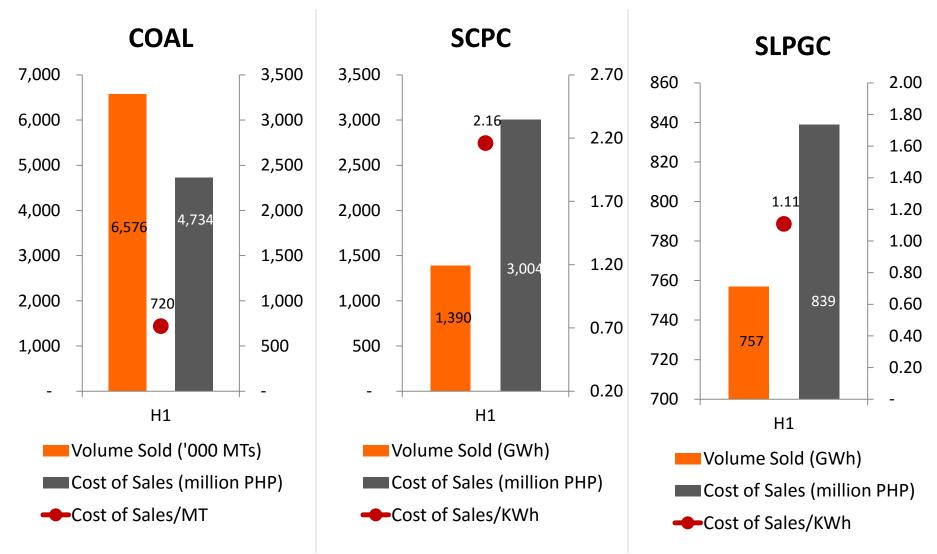

Coal production increased by 14% YoY to 5.9 million metric tons (MTs) from 5.2 million MTs last year. Production is inclusive of unwashed coal of 711 thousand tons and 454 thousand tons in H1 2015 and H1 2016, respectively. Coal sales volume increased by 55% YoY to 6.6 million MTs from 4.2 million in H1 last year.

On the other hand, energy generation of SCPC decreased by 44% YoY to 1,212 GWh from 2,165 GWh last year. Unit 2 was on maintenance shutdown the whole of first quarter and came back online mid-April 2016. Total energy sold decreased by 33% to 1,390 GWh from 2,078 GWh in H1 2015.

Meanwhile, SLPGC another subsidiary, generated 754 GWh. Units 3 & 4 started to run stably last week of March 2016, but not yet at full capacity of 150 MW per unit. Total energy sold, inclusive of energy sourced from the spot market is 757 GWh.