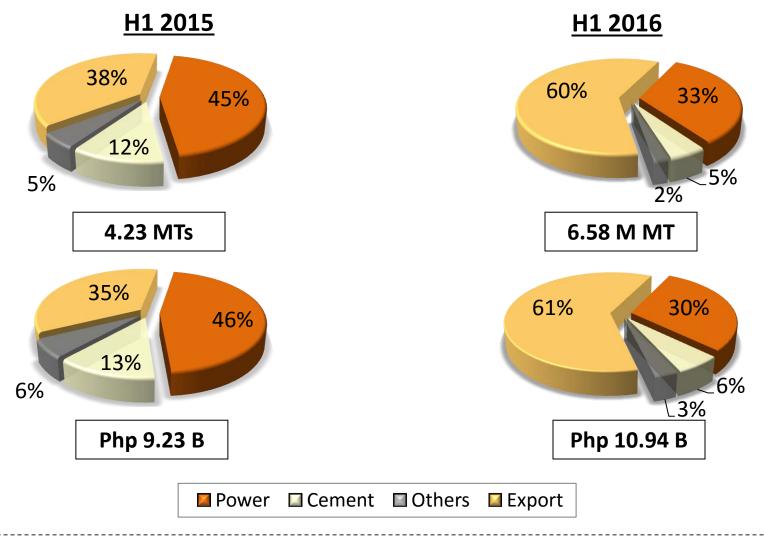

Coal production increased by 14% YoY to 5.9 million metric tons (MTs) from 5.2 million MTs last year. Production is inclusive of unwashed coal of 711 thousand tons and 454 thousand tons in H1 2015 and H1 2016, respectively. Coal sales volume increased by 55% YoY to 6.6 million MTs from 4.2 million in H1 last year.